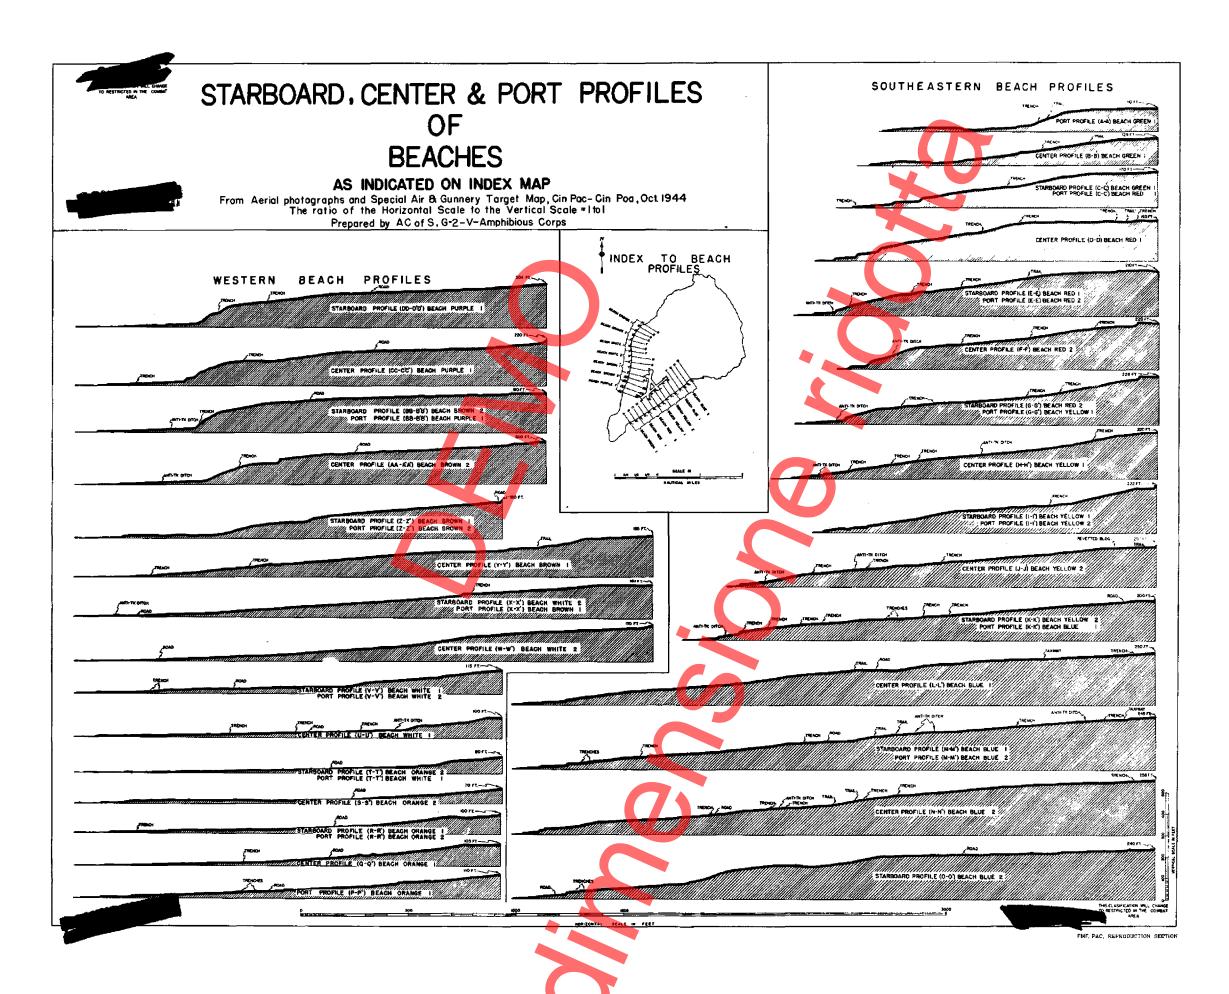

## TABLE OF CONTENTS

Index to Standard Map Symbols

Starboard Center and Port Profiles of Beaches

Vertical Photograph of Southern Half of Island with Beaches Superimposed

Situation Map (3 sheets)

Installations by Target Area Square (5 sheets)

## SOUTHERN BEACHES

Oblique Profile with Installations, Beach GREEN 1

Photos and Profiles, Beach GREEN 1

Study, GREEN Beach 1

Oblique Profile with Installations, Beach RED 1

Photos and Profiles, Beach RED 1

Study, Beach RED 1

Oblique Profile with Installations, Beach RED 2

Photos and Profiles, Beach RED 2

Study, Beach RED 2

Oblique Profile with Installations, Beach YELLOW 1

Photos and Profiles, Beach YELLOW 1

Study, Beach YELLOW 1

Oblique Profile with Installations, Beach YELLOW 2

Photos and Profiles, Beach YELLOW 2

Study, Beach YELLOW 2

Oblique Profile with Installations, Beach BLUE 1

Photos and Profiles, Beach BLUE 1

Study, Beach BLUE 1

Oblique Profile with Installations, Beach BLUE 2

Photos and Profiles, Beach BLUE 2

Study, Beach BLUE 2

## WESTERN BEACHES

Photos and Profiles, Beach ORANGE 1

Study, Beach ORANGE 1

Photos and Profiles, Beach ORANGE 2

Study, Beach CRANGE 2

Photos and Profiles, Beach WHITE 1

Study, Beach WHITE 1

Photos and Profiles, Beach WHITE 2

Study, Beach WHITE 2

Photos and Profiles, Beach BROWN 1

Study, Beach BROWN 1

Photos and Profiles, Beach BROWN 2

Study, Beach BROWN 2

Photos and Profiles, Beach PURPLE 1

Study, Reach TURLE