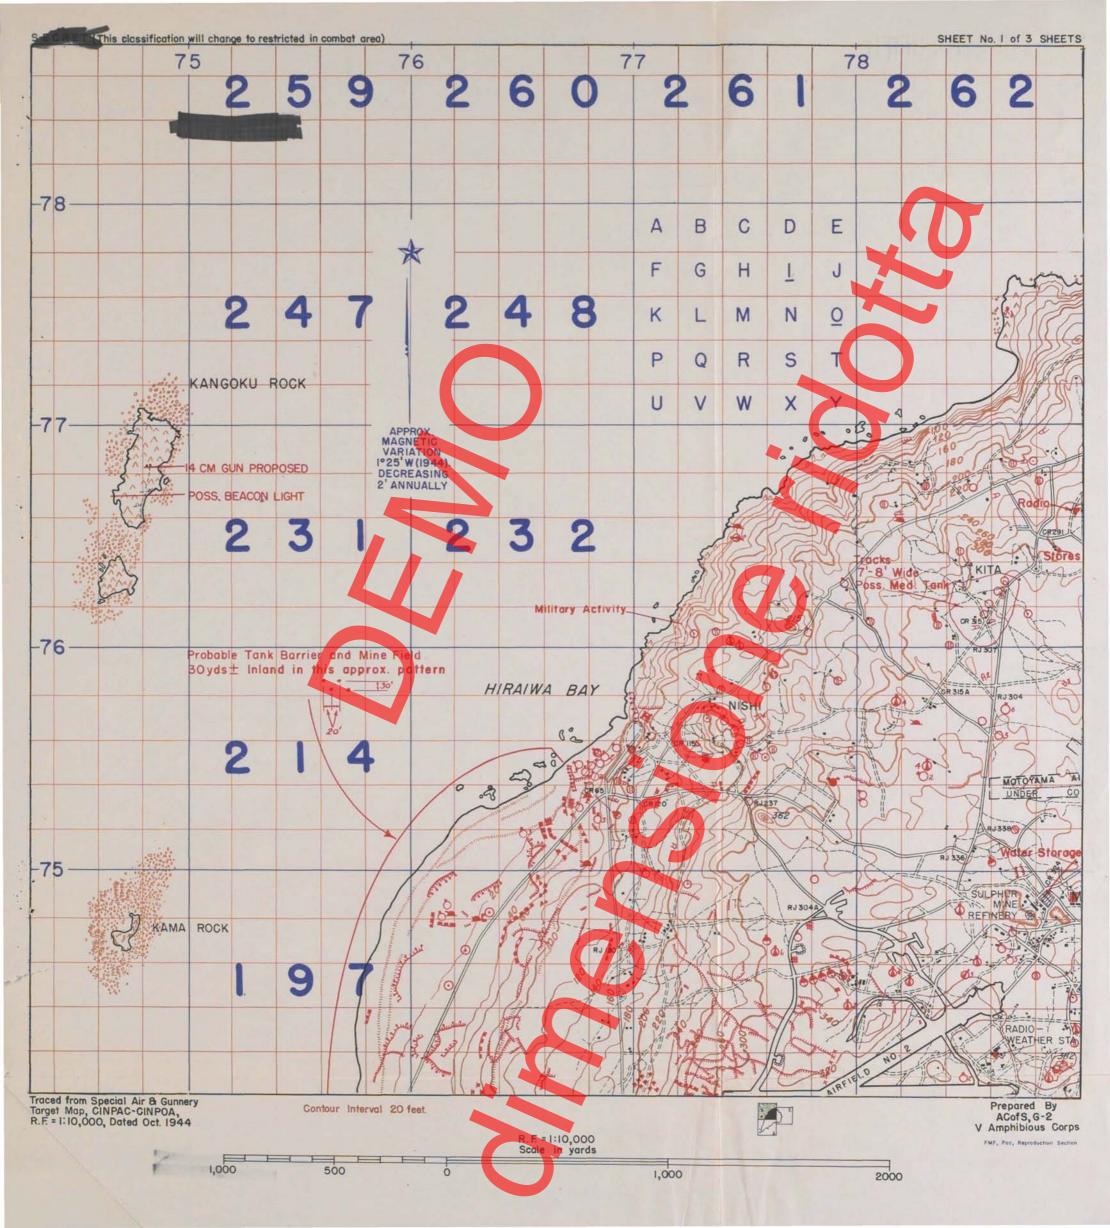

## STANDARD MAP SYMBOLS

COASTAL DEFENSE GUN (T UNDERGROUND ENTRANCE OR DUGOUT (EMPTY) AMMUNITION STORAGE DUAL MOUNT DUAL PURPOSE GUN FUEL STORAGE SINGLE MOUNT DUAL PURPOSE GUN WATER STORAGE DUAL PURPOSE GUN POSITION (EMPTY ) & REVETMENT SINGLE MOUNT HEAVY AA ...... EMBANKMENT SINGLE MOUNT HEAVY AA POSITION (EMPTY) ETTS EXCAVATION AUTOMATIC AA TRENCH AUTOMATIC AA POSITION (EMPTY) ANTI-TANK TRENCH ANTI-TANK GUN AXAX BOAT BARRIER ANTI-TANK GUN POSITION (EMPTY) AAAAA ANTI-TANK BARRIER ARTILLERY EMPLACEMENT - MAIN ROAD ARTILLERY EMPLACEMENT (EMPTY) ===== SECONDARY ROAD COVERED ARTILLERY EMPLACEMENT \_\_\_\_ TRAIL - BLOCKHOUSE ..... SINGLE TRACK RAILROAD PILLBOX TRACK RAILROAD of MACHINE GUN PIPE LINE O MACHINE GUN POSITION (EMPTY ) TTTTELEPHONE LINE ✓ RIFLE PIT OR FOXHOLE x-x-xBARBED WIRE MPTY REVETMENT --- DRAINAGE DITCH (I) CAMOUFLAGED POSITION ----POWER LINE COMMAND POST LOOSE STORES RADIO DIRECTION FINDER CULTIVATED AREA RANGE FINDER UNIDENTIFIED INSTALLATION RADAR W//// DAMAGED INSTALLATION - SEARCHLIGHT EMERGENCY LANDING FIELD RADIO TOWER LANDING FIELD (SUITABLE FOR BOMBERS) A OBSERVATION TOWER LANDING FIELD (SUITABLE FOR FIGHTERS) A MAST OR TOWER LANDING FIELD (WITH COMPLETE FACILITIES) BUILDING **EMERGENCY ANCHORAGE** t SHIP ANCHORAGE REVETTED BUILDING UNFINISHED BUILDING OR PLATFORM SHIP ANCHORAGE (WITH FACILITIES) ☑ TENT **EMERGENCY SEAPLANE ANCHORAGE** 図 GROUP OF TENTS SEAPLANE ANCHORAGE AIR RAID SHELTER SEAPLANE ANCHORAGE (WITH FACILITIES) EARTH COVERED STRUCTURE

DOTTED SYMBOLS INDICATE POSSIBLE INSTALLATIONS